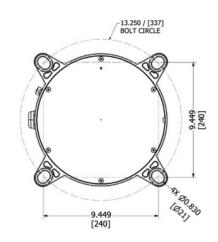

## **Standards and Certifications**

- FAA AC70/7460-1M
- ICAO Annex 14 Volume 2
- CAR 621
- DGAC

| General Specifications |                                       |
|------------------------|---------------------------------------|
| Operating Voltage      | 120-240 VAC                           |
| Frequency              | 50/60 Hz                              |
| Beacon Dimensions      | 11" x 11" x 8.5" in.                  |
| LxWxH                  | (280 x 280 x 216 mm.)                 |
| Beacon Weight          | 13 lbs.                               |
|                        | (16.3 kg.)                            |
| Mounting Dimensions    | Every 90° on a 13 1/4 in. bolt circle |
| Operating Temperature  | -67°F to +130°F                       |
| Range                  | (-55℃ to +55℃)                        |
| Power Consumption      | Night <15 watts                       |