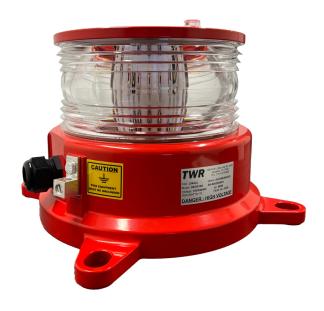

# REDSTAR LED BEACON MEDIUM INTENSITY OBSTRUCTION LIGHT

FAA-L864 Red with IR

#### **Overview**

The REDSTAR Series are medium intensity flashing LED obstruction beacons designed for reliable night time marking of Wind Turbines and MET Towers. This light integrates a robust mechanical structure and modular electronics with the most advanced LED optics and controls creating the cleanest installation.

The modular electronics allow for field repairs. This medium intensity flashing beacon is capable of accepting AC or optional DC input power and offers ADLS functionality without the need for mounted controller within the wind nacelle

#### Performance

- Effective intensity 2,000cd red and 246mW/sr IR Radiant Horizontal beam coverage 360 degrees
- Vertical beam coverage 3 degree
- Form "C" failure alarm
- LED Temp Comp