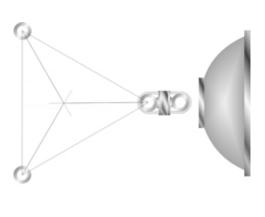

## **Leg Dish Mounts**

| Part Number | Description                                                                 |
|-------------|-----------------------------------------------------------------------------|
| S24HUM      | Straight Leg Dish Mount, 2.375 inch - 4.5 inch OD legs                      |
| S24HUMTB    | Straight Leg Dish Mount, 2.375 inch - 4.5 inch OD legs, with Tie Back Clips |
| S56HUM      | Straight Leg Dish Mount, 5.5 inch - 6.625 inch OD legs                      |
| S56HUMTB    | Straight Leg Dish Mount, 5.5 inch - 6.625 inch OD legs, with Tie Back Clips |
| T24HUM      | Tapered Leg Dish Mount, 2.375 inch - 4.5 inch OD legs                       |
| T24HUMTB    | Tapered Leg Dish Mount, 2.375 inch - 4.5 inch OD legs, with Tie Back Clips  |
| T56HUM      | Tapered Leg Dish Mount, 5.5 inch - 6.625 inch OD legs                       |
| T56HUMTB    | Tapered Leg Dish Mount, 5.5 inch - 6.625 inch OD legs, with Tie Back Clips  |

Standard Leg Dish Mounts will fit on your designation of straight or tapered round member tower legs with diameters of 2.375" OD through 6.625" OD. Larger sizes available upon request. All items are hot dip galvanized. Includes mount and all hardware needed to attach mount to tower. Tie back clips and hardware are included where shown in description.