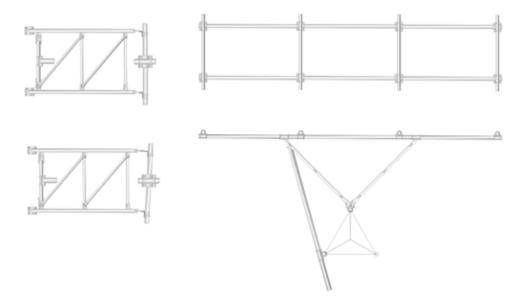

## **Sector Frame Mount**

This mount will fit straight or tapered tower sections with round member legs 2.875 inch OD through 4.5 inch OD and face widths of up to 14 ft., making it ideal for co-location applications. The frame face width size from 12 to 20 feet will fit most requirements. Mounting pipes are 8 feet long. Al components are hot dip galvanized after fabrication. Each part number includes mounts for three sectors, mounting pipes, and all hardware required to attach mount to tower. Illustration below shows one sector only.