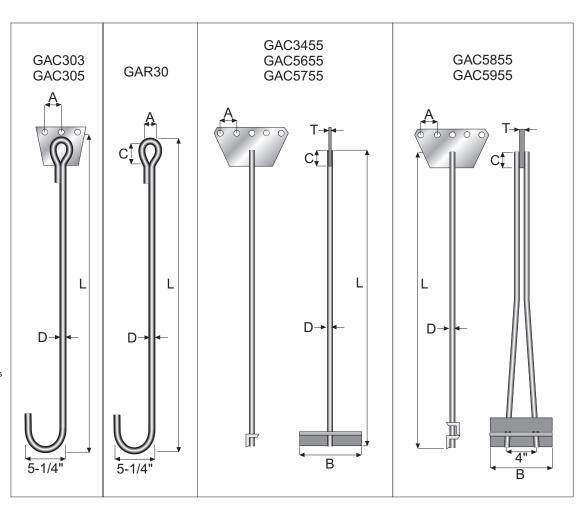

## **Anchor Rods**

|                                                                    | Equalizer<br>Plate | Dimensions in inches |       |    |       |        |      | Weight |                        |
|--------------------------------------------------------------------|--------------------|----------------------|-------|----|-------|--------|------|--------|------------------------|
| Part No.                                                           | Туре               | L                    | A     | В  | C     | D      | T    | (Lbs.) | Allowable Load (Lbs.)* |
| GAR30                                                              | eye                | 84                   | 1     |    | 2     | 5/8    |      | 9      | 7,330                  |
| GAC303                                                             | EE                 | 84                   | 2     |    |       | 5/8    | 3/16 | 13     | 7,330                  |
| GAC305                                                             | EE                 | 84                   | 2     |    |       | 5/8    | 3/16 | 14     | 7,330                  |
| GAC345501                                                          | EJ                 | 84                   | 2     | 12 | 2-1/2 | 3/4    | 3/8  | 25     | 17,670                 |
| GAC565501                                                          | EJ                 | 120                  | 2-1/2 | 12 | 3     | 1-1/4  | 1/2  | 65     | 49,060                 |
| GAG575501                                                          | EJ                 | 168                  | 3     | 12 | 4     | 1-7/16 | 3/4  | 125    | 64,800                 |
| GAC585501                                                          | EJ                 | 192                  | 4     | 12 | 6     | 1-1/4  | 1    | 220    | 98,100                 |
| GAC595501                                                          | EJ                 | 240                  | 4     | 18 | 6     | 1-7/16 | 1    | 310    | 129,700                |
| *Allowable load includes a 33-1/3% increase in allowable stresses. |                    |                      |       |    |       |        |      |        |                        |

Type EJ equalizer plates are used with eye and jaw turnbuckles.

Type EE equalizer plates are supplied in pairs for eye and eye turnbuckles.

Part number suffixes 3,5, and 55 denote 3, or 5 holes in plates.

Type GAC30 or GAC305 rods are supplied with type EP25343 or EP25345 equalizer plates.