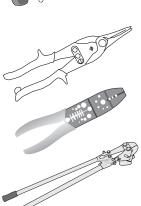

## **Cutting and Stripping Tools**

| Description                                                     | Part Number | Weight |
|-----------------------------------------------------------------|-------------|--------|
| Hack saw, adjusts for 8" to 12" blades (10" provided),          |             |        |
| 3-1/4" depth of cut                                             | ETHS10      | 1.6    |
| Hack saw blades, set of ten 10" blades                          | ETHSB10     | .4     |
|                                                                 |             |        |
| Tin snips, drop-forged steel with polished jaws                 | ETTS 10     | 1      |
|                                                                 |             |        |
| Wire strippers, 7-1/2", cuts bolts & wire, strips wire,         |             |        |
| measures, gauges wire                                           | ETWS1000    | .5     |
|                                                                 |             |        |
|                                                                 |             |        |
| Bolt/center cutters, cuts galvanized strand guy wire up to 1/2" | ETCCC1/2    | 18.75  |