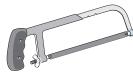

## **Cutting and Stripping Tools**

| Description                                                     | Part Number | Weight |
|-----------------------------------------------------------------|-------------|--------|
| Hack saw, adjusts for 8" to 12" blades (10" provided),          |             |        |
| 3-1/4" depth of cut                                             | ETHS10      | 1.6    |
| Hack saw blades, set of ten 10" blades                          | ETHSB10     | .4     |
|                                                                 |             |        |
| Tin snips, drop-forged steel with polished jaws                 | ETTS 10     | 1      |
|                                                                 |             |        |
| Wire strippers, 7-1/2", cuts bolts & wire, strips wire,         |             |        |
| measures, gauges wire                                           | ETWS1000    | .5     |
|                                                                 |             |        |
|                                                                 |             |        |
| Bolt/center cutters, cuts galvanized strand guy wire up to 1/2" | ETCCC1/2    | 18.75  |