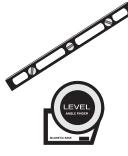

## **Measuring Tools**

| Description                                                            | Part Number | Weight |
|------------------------------------------------------------------------|-------------|--------|
| Level, 3 position, 4' length, one piece magnesium, I-beam construction | ETL4        | 2      |
|                                                                        |             |        |
|                                                                        |             |        |
|                                                                        |             |        |
|                                                                        |             |        |
| Protractor plumb and level, for installing guy anchors at proper slope | ETGAL       | .4     |
|                                                                        |             |        |
|                                                                        |             |        |
|                                                                        |             |        |
| Steel tape, 50' or 15 meters, metric and English                       | ETST15M/50  | .8     |