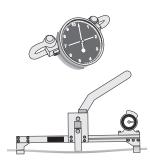

## **Dynamometers and Transits**

| Description                                        | Part Number | Weight |
|----------------------------------------------------|-------------|--------|
| Dial type, 10,000 lb. capacity, 100 lb. increments | ETDYNDE     | 16     |
| Dial type, 5,000 kg. capacity, 50 kg. increments   | ETDYNDM     | 16     |
|                                                    |             |        |
|                                                    |             |        |
|                                                    |             |        |
|                                                    |             |        |
| Shunt type, for 5/16" to 3/4" guy strand           | ETDYNS750   | 4      |
| Same as above with ET750SAD saddle                 | ETDYNS750A  | 4      |
| Saddle for measuring less than 5/16" guy strand,   |             |        |
| use with ETDYNS750                                 | ET750SAD    | .33    |
|                                                    |             |        |
|                                                    |             |        |
|                                                    |             |        |
| Universal transit with compass and tripod          | ETUT        | 25     |
| Transit only                                       | ettransit   | 10     |
| Tripod only                                        | ETTRIPOD    | 15     |