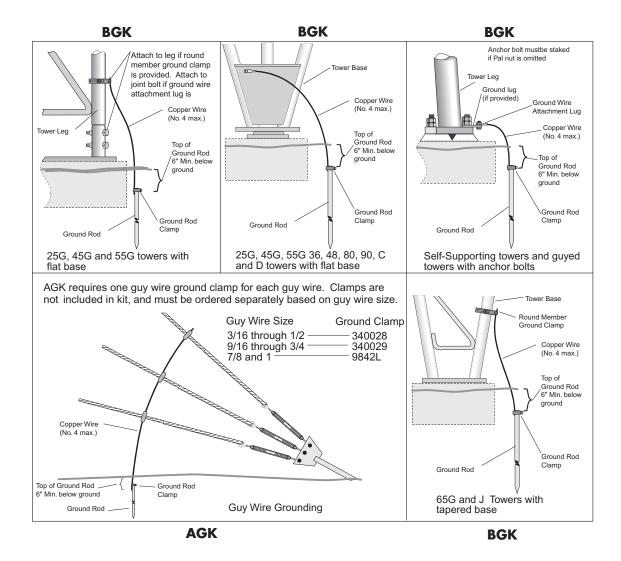

**Grounding Kits** 

See drawings shown below for configurations. Note that towers and guy configuration shown are for general examples only and may not duplicate all possible installations.

Not all towers listed are current models.

Models 36 and 48 and D are discontinued.

AGK requires one guy wire ground clamp for each guy wire. These clamps are not included in kit, and must be ordered separately

| Description                                               | Part Number | Weight |
|-----------------------------------------------------------|-------------|--------|
| Base grounding kit consisting of:                         |             |        |
| one 5/8" x 8' hot dip galvanized ground rod               |             |        |
| one brass tower attachment lug with hardware              |             |        |
| one brass rod clamp                                       |             |        |
| ten feet of #4 solid copper wire                          |             |        |
| For 80, 90 and C towers                                   | BGK1G       | 11     |
| For J, 55G and 65G towers                                 | BGK2G       | 11     |
| For 25G, 26KD and 45G towers                              | BGK3G       | 11     |
| For 1/2 inch anchor bolts                                 | BGK4G       | 11     |
| For 5/8 inch anchor bolts                                 | BGK5G       | 11     |
| For 3/4 inch anchor bolts                                 | BGK6G       | 11     |
| For 7/8 inch anchor bolts                                 | BGK7G       | 12     |
| For 1 inch anchor bolts                                   | BGK8G       | 12     |
| Anchor wire grounding kit for 3 anchors consisting of:    | AGK1G       | 33     |
| three 5/8" x 8' hot dip galvanized ground rods            |             |        |
| three brass rod clamps                                    |             |        |
| 45 feet of #6 stranded copper wire                        |             |        |
| Note: Requires nine guy wire ground clamps - not included |             |        |